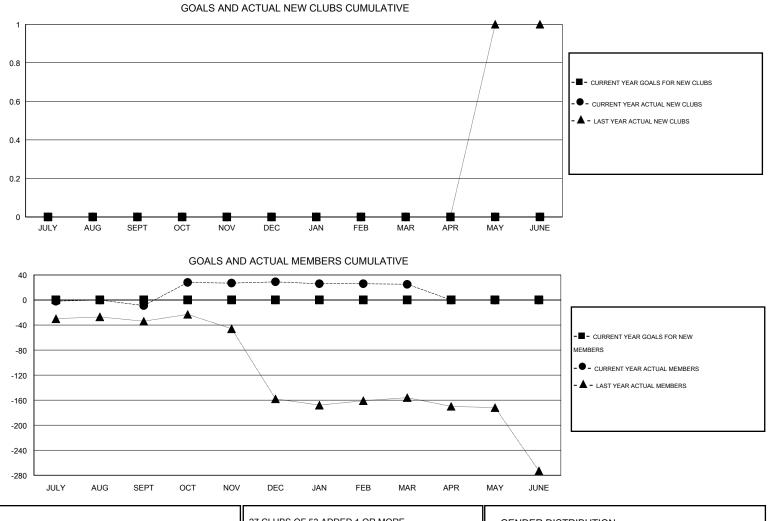

## CNAT. Gary Wong

| GMT: Gary W   | 'ong             | LOCATION CALIFORNIA |                  |                  |                       |                    |                                     |                    | GMT CA 1         |  |
|---------------|------------------|---------------------|------------------|------------------|-----------------------|--------------------|-------------------------------------|--------------------|------------------|--|
|               |                  | Clubs               |                  |                  | Members               |                    |                                     |                    |                  |  |
|               | RESU             | LTS FOR 2014-2015   | 5                |                  | RESULTS FOR 2014-2015 |                    |                                     |                    |                  |  |
| QUARTER       | NEW CLUB<br>GOAL | NEW CLUBS           | DROPPED<br>CLUBS | NET<br>GAIN/LOSS | QUARTER               | NEW MEMBER<br>GOAL | CHARTER AND<br>NEW MEMBERS<br>ADDED | DROPPED<br>MEMBERS | NET<br>GAIN/LOSS |  |
| JULY/AUG/SEPT | 0                | 0                   | 0                | 0                | JULY/AUG/SEPT         | 0                  | 48                                  | 57                 | -9               |  |
| OCT/NOV/DEC   | 0                | 0                   | 1                | -1               | OCT/NOV/DEC           | 0                  | 60                                  | 22                 | 38               |  |
| JAN/FEB/MAR   | 0                | 0                   | 0                | 0                | JAN/FEB/MAR           | 0                  | 18                                  | 22                 | -4               |  |
| APR/MAY/JUNE  | 0                | 0                   | 0                | 0                | APR/MAY/JUNE          | 0                  | 0                                   | 0                  | 0                |  |